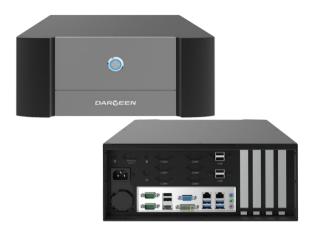

# DIC-314

#### 4-Slot Wallmount Chassis Support, Micro-ATX Factor Motherboard

#### **Product Features**

- 4-Slot PCIE/PCI
- 1 x 3.5" Hard Disk Drive Bay, 1 x 2.5" Hard Disk Drive Bay
- Support 6 x COM, 4 x USB, 2 x SMA, 1 x Remote Switch
- 8cm Ball Bearing Cooling Fan and Replaceable Filter

## **Specifications**

| Chassis Specs                              |                                                                                                                                | Environmental                                       |                                                         |
|--------------------------------------------|--------------------------------------------------------------------------------------------------------------------------------|-----------------------------------------------------|---------------------------------------------------------|
| Motherboard<br>Drive Bay<br>Power          | Support Micro-ATX Motherboard<br>1 x 3.5" Hard Disk Drive Bay,<br>1 x 2.5" Hard Disk Drive Bay<br>Support 1U FLEX Power supply | Operating Temp<br>Storage Temp<br>Relative Humidity | 0 ~ 50℃<br>-20 ~ 60℃<br>10 ~ 85% @ 40℃ (non-condensing) |
| Front I/O                                  | /                                                                                                                              | Mechanical                                          |                                                         |
| Back I/O                                   | Support 6 x COM, 4 x USB,<br>2 x SMA, 1 x Remote Switch,<br>4-Slot PCIE/PCI                                                    | Mounting<br>Dimension<br>Weight                     | Wall-mount<br>306x279.6x131.3mm<br>2.5KG                |
| Cooling                                    | 8cm Ball Bearing Cooling Fan                                                                                                   | -                                                   |                                                         |
| Miscellaneous                              |                                                                                                                                |                                                     |                                                         |
| LED Indicators<br>Control<br>Qualification | Power LED<br>Power Switch                                                                                                      |                                                     |                                                         |
| Certifications                             | CE, FCC Class A                                                                                                                |                                                     |                                                         |