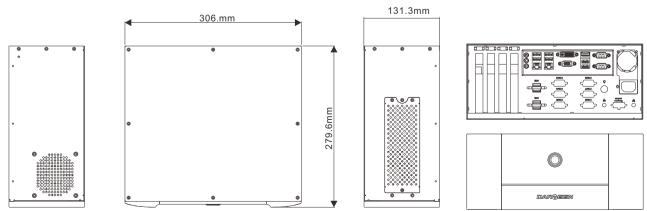

### Dimensions

**DAR**<sup>V</sup>EEN<sup>®</sup>

## **Specifications**

| Chassis Specs                              |                                                                                                                                | Environmental                                       |                                                         |
|--------------------------------------------|--------------------------------------------------------------------------------------------------------------------------------|-----------------------------------------------------|---------------------------------------------------------|
| Motherboard<br>Drive Bay<br>Power          | Support Micro-ATX Motherboard<br>1 x 3.5" Hard Disk Drive Bay,<br>1 x 2.5" Hard Disk Drive Bay<br>Support 1U FLEX Power supply | Operating Temp<br>Storage Temp<br>Relative Humidity | 0 ~ 50℃<br>-20 ~ 60℃<br>10 ~ 85% @ 40℃ (non-condensing) |
| Front I/O                                  | /                                                                                                                              | Mechanical                                          |                                                         |
| Back I/O                                   | Support 6 x COM, 4 x USB,<br>2 x SMA, 1 x Remote Switch,<br>4-Slot PCIE/PCI                                                    | Mounting<br>Dimension<br>Weight                     | Wall-mount<br>306x279.6x131.3mm<br>2.5KG                |
| Cooling                                    | 8cm Ball Bearing Cooling Fan                                                                                                   | -                                                   |                                                         |
| Miscellaneous                              |                                                                                                                                |                                                     |                                                         |
| LED Indicators<br>Control<br>Qualification | Power LED<br>Power Switch                                                                                                      |                                                     |                                                         |
| Certifications                             | CE, FCC Class A                                                                                                                |                                                     |                                                         |