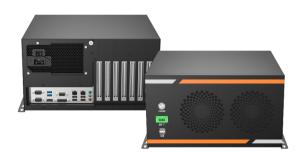

# **DIC-317**

## 7-Slot Wallmount Chassis, Support ATX Motherboard

### **Product Features**

- 7-Slot PCIE/PCI
- Support 1 x 3.5" Hard Disk Drive Bay,
   2 x 2.5" Hard Disk Drive Bay
- Support Remote Switch/POWER LED
- 10cm Ball Bearing Cooling Fan and Replaceable Filter

# **Specifications**

| Chassis Specs  |                                       |
|----------------|---------------------------------------|
| Motherboard    | Support ATX Motherboard               |
| Drive Bay      | 1 x 3.5" Hard Disk Drive Bay,         |
|                | 2 x 2.5" Hard Disk DriveBay           |
| Power          | Support ATX Power supply              |
| Front I/O      | Support Remote Switch/POWER LED       |
| Back I/O       | 7-Slot PCIE/PCI                       |
| Cooling        | 10cm Ball Bearing Cooling Fan         |
| Miscellaneous  |                                       |
| LED Indicators | Power LED                             |
| Control        | Power Switch, Remote Switch/POWER LED |
| Qualification  |                                       |
| Certifications | CE, FCC Class A                       |