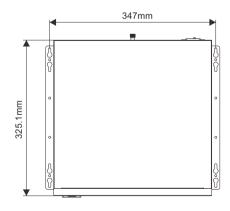

#### Mechanical

Mounting Wall-mount
Dimension 330x325x180mm
Weight 7KG

· ·

## **Dimensions**