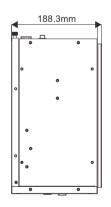

#### Mechanical

Mounting Wall-mount
Dimension 330x325x180mm
Weight 7KG

· ·

## **Dimensions**