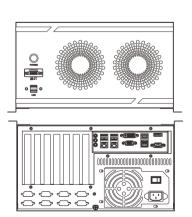

### **Product Features**

- 7-Slot PCIE/PCI
- Support 1 x 3.5" Hard Disk Drive Bay,
   2 x 2.5" Hard Disk Drive Bay
- Support Remote Switch/POWER LED
- 10cm Ball Bearing Cooling Fan and Replaceable Filter

# **Specifications**

| Chassis Specs  |                                       |
|----------------|---------------------------------------|
| Motherboard    | Support ATX Motherboard               |
| Drive Bay      | 1 x 3.5" Hard Disk Drive Bay,         |
|                | 2 x 2.5" Hard Disk DriveBay           |
| Power          | Support ATX Power supply              |
| Front I/O      | Support Remote Switch/POWER LED       |
| Back I/O       | 7-Slot PCIE/PCI                       |
| Cooling        | 10cm Ball Bearing Cooling Fan         |
| Miscellaneous  |                                       |
| LED Indicators | Power LED                             |
| Control        | Power Switch, Remote Switch/POWER LED |
| Qualification  |                                       |
| Certifications | CE, FCC Class A                       |

#### Mechanical

Mounting Wall-mount
Dimension 330x325x180mm
Weight 7KG

· ·