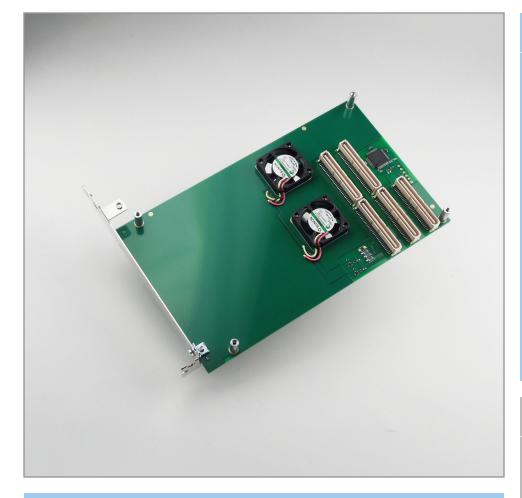

## Fan Board

Fan, backpanel, and mechanical support for an EDT main board

## Description

The Fan board is a mezzanine board that provides a cooling fan, backpanel, and mechanical (bracing) support for an EDT main board (PCI SS, PCI GS, or PCIe8 LX / FX / SX).

The board can be used when the main board is being used alone – for example, as an FPGA accelerator – and no other mezzanine board is needed for specific I/O and functionality.

## Features

Auxiliary board to cool and brace an EDT main board Works with a PCI SS, PCI GS, or PCIe8 LX / FX / SX Provides a cooling fan, backpanel, and mechanical support

**Parhelia B.V.** www.parheliabv.com (1)+31(0)10 741 00 28